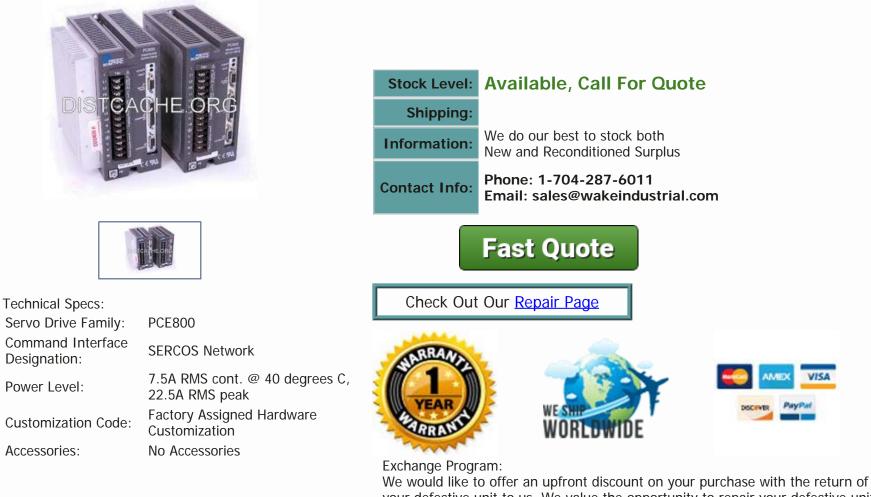

## PCE845-XYZ-N by Pacific Scientific PC830-840 Drive Series

Pacific Scientific All-Digital Brushless Servo Drive in the PC/PCE800 Series. This Servo Drive features a Power Level of 7.5A RMS cont. @ 40 degrees C, 22.5A RMS peak and a Command Interface Designation of SERCOS Network.

## About the Product

Shipping Information

PCE845-XYZ-N by Pacific Scientific is a all-digital brushless servo drive that brings you a unique level of speed, functionality, quality, innovation and cost-effectiveness all in a significantly smaller package. The PCE845-XYZ-N features a Power Level of 7.5A RMS cont. @ 40 degrees C, 22.5A RMS peak along with a Command Interface Designation of SERCOS Network. Other features include a Customization Code of Factory Assigned Hardware Customization and No Accessories Accessories.