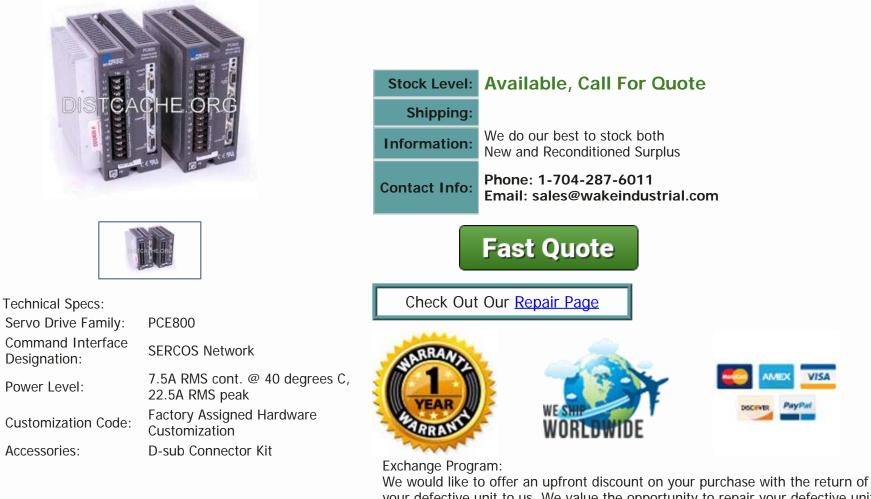

## PCE845-XYZ-A by Pacific Scientific PC830-840 Drive Series

Pacific Scientific All-Digital Brushless Servo Drive in the PC/PCE800 Series. This Servo Drive features a Power Level of 7.5A RMS cont. @ 40 degrees C, 22.5A RMS peak and a Command Interface Designation of SERCOS Network.

## About the Product

Shipping Information

PCE845-XYZ-A by Pacific Scientific is a all-digital brushless servo drive that brings you a unique level of speed, functionality, quality, innovation and cost-effectiveness all in a significantly smaller package. The PCE845-XYZ-A features a Power Level of 7.5A RMS cont. @ 40 degrees C, 22.5A RMS peak along with a Command Interface Designation of SERCOS Network. Other features include a Customization Code of Factory Assigned Hardware Customization and D-sub Connector Kit Accessories.