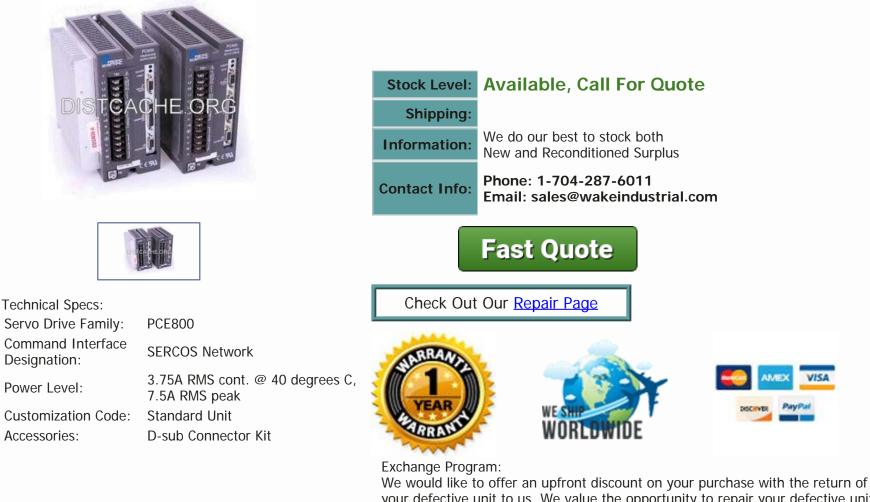

## PCE833-001-A by Pacific Scientific PC830-840 Drive Series

Pacific Scientific All-Digital Brushless Servo Drive in the PC/PCE800 Series. This Servo Drive features a Power Level of 3.75A RMS cont. @ 40 degrees C, 7.5A RMS peak and a Command Interface Designation of SERCOS Network.

## About the Product

Shipping Information

PCE833-001-A by Pacific Scientific is a all-digital brushless servo drive that brings you a unique level of speed, functionality, quality, innovation and cost-effectiveness all in a significantly smaller package. The PCE833-001-A features a Power Level of 3.75A RMS cont. @ 40 degrees C, 7.5A RMS peak along with a Command Interface Designation of SERCOS Network. Other features include a Customization Code of Standard Unit and D-sub Connector Kit Accessories.