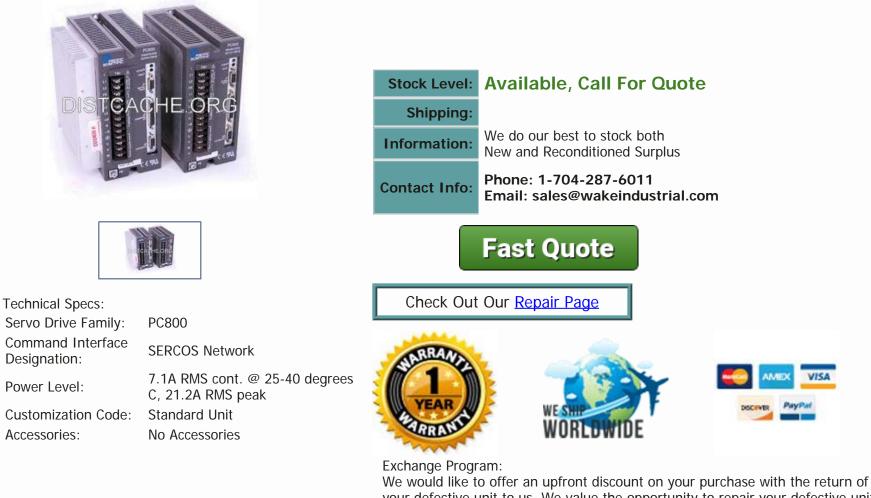

## PC844-001-N by Pacific Scientific PC830-840 Drive Series

Pacific Scientific All-Digital Brushless Servo Drive in the PC/PCE800 Series. This Servo Drive features a Power Level of 7.1A RMS cont. @ 25-40 degrees C, 21.2A RMS peak and a Command Interface Designation of SERCOS Network.

## About the Product

Shipping Information

PC844-001-N by Pacific Scientific is a all-digital brushless servo drive that brings you a unique level of speed, functionality, quality, innovation and cost-effectiveness all in a significantly smaller package. The PC844-001-N features a Power Level of 7.1A RMS cont. @ 25-40 degrees C, 21.2A RMS peak along with a Command Interface Designation of SERCOS Network. Other features include a Customization Code of Standard Unit and No Accessories Accessories.