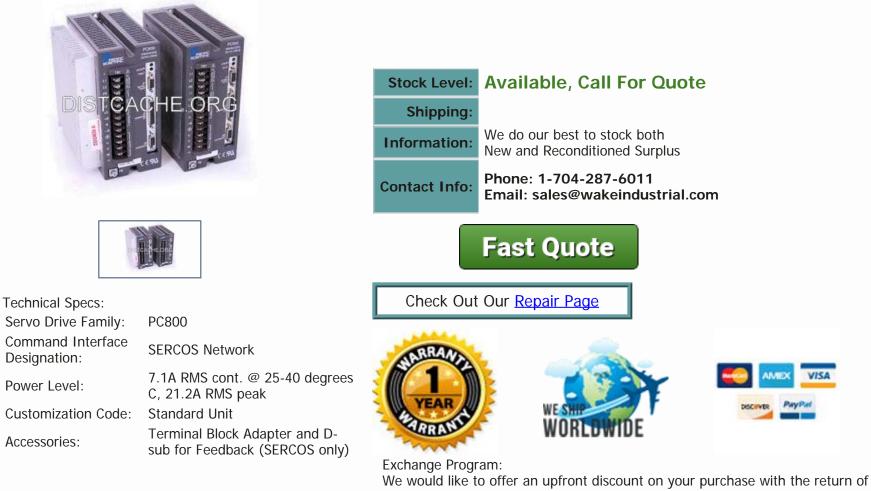

## PC844-001-F by Pacific Scientific PC830-840 Drive Series

Pacific Scientific All-Digital Brushless Servo Drive in the PC/PCE800 Series. This Servo Drive features a Power Level of 7.1A RMS cont. @ 25-40 degrees C, 21.2A RMS peak and a Command Interface Designation of SERCOS Network.

## About the Product

Shipping Information

PC844-001-F by Pacific Scientific is a all-digital brushless servo drive that brings you a unique level of speed, functionality, quality, innovation and cost-effectiveness all in a significantly smaller package. The PC844-001-F features a Power Level of 7.1A RMS cont. @ 25-40 degrees C, 21.2A RMS peak along with a Command Interface Designation of SERCOS Network. Other features include a Customization Code of Standard Unit and Terminal Block Adapter and D-sub for Feedback (SERCOS only) Accessories.