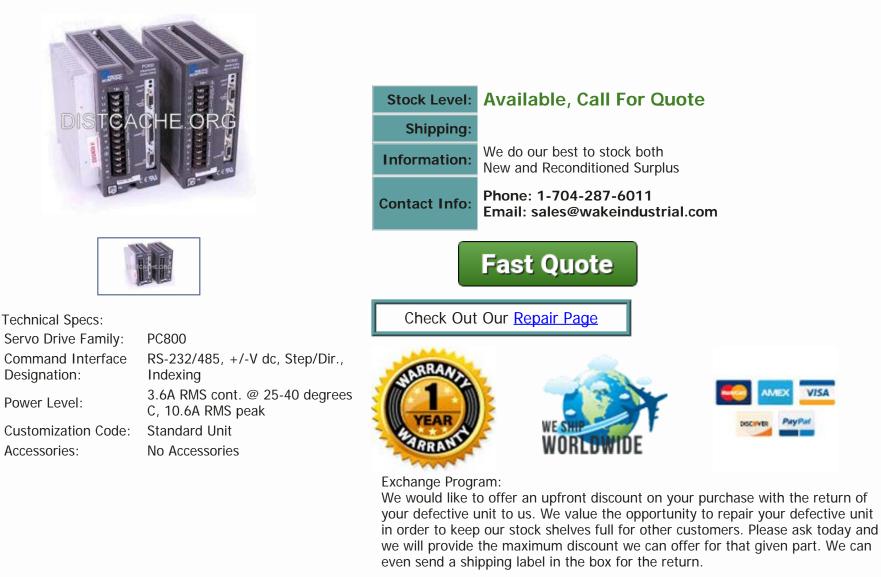

## PC833-001-N by Pacific Scientific PC830-840 Drive Series

Pacific Scientific All-Digital Brushless Servo Drive in the PC/PCE800 Series. This Servo Drive features a Power Level of 3.6A RMS cont. @ 25-40 degrees C, 10.6A RMS peak and a Command Interface Designation of RS-232/485, +/-V dc, Step/Dir., Indexing.

## About the Product

Shipping Information

PC833-001-N by Pacific Scientific is a all-digital brushless servo drive that brings you a unique level of speed, functionality, quality, innovation and cost-effectiveness all in a significantly smaller package. The PC833-001-N features a Power Level of 3.6A RMS cont. @ 25-40 degrees C, 10.6A RMS peak along with a Command Interface Designation of RS-232/485, +/-V dc, Step/Dir., Indexing. Other features include a Customization Code of Standard Unit and No Accessories Accessories.