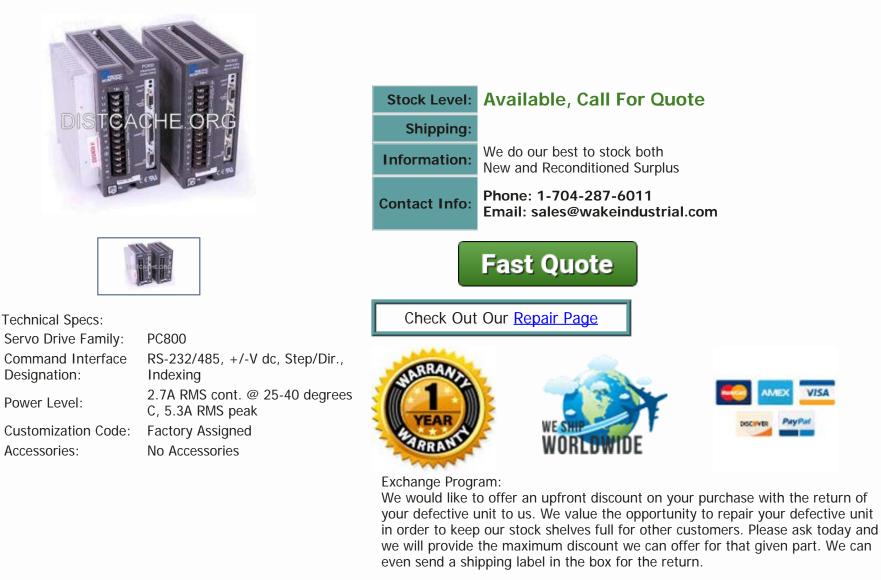

## PC832-111-N by Pacific Scientific PC830-840 Drive Series

Pacific Scientific All-Digital Brushless Servo Drive in the PC/PCE800 Series. This Servo Drive features a Power Level of 2.7A RMS cont. @ 25-40 degrees C, 5.3A RMS peak and a Command Interface Designation of RS-232/485, +/-V dc, Step/Dir., Indexing.

## About the Product

Shipping Information

PC832-111-N by Pacific Scientific is a all-digital brushless servo drive that brings you a unique level of speed, functionality, quality, innovation and cost-effectiveness all in a significantly smaller package. The PC832-111-N features a Power Level of 2.7A RMS cont. @ 25-40 degrees C, 5.3A RMS peak along with a Command Interface Designation of RS-232/485, +/-V dc, Step/Dir., Indexing. Other features include a Customization Code of Factory Assigned and No Accessories Accessories.