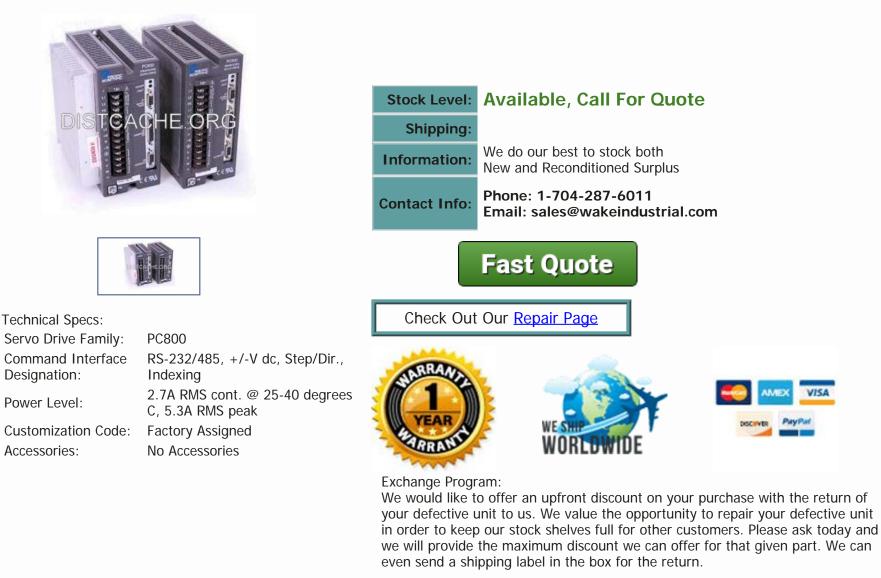

## PC832-111-N-4122-11 by Pacific Scientific PC830-840 Drive Series

Pacific Scientific All-Digital Brushless Servo Drive in the PC/PCE800 Series. This Servo Drive features a Power Level of 2.7A RMS cont. @ 25-40 degrees C, 5.3A RMS peak and a Command Interface Designation of RS-232/485, +/-V dc, Step/Dir., Indexing.

## About the Product

Shipping Information

PC832-111-N-4122-11 by Pacific Scientific is a all-digital brushless servo drive that brings you a unique level of speed, functionality, quality, innovation and cost-effectiveness all in a significantly smaller package. The PC832-111-N-4122-11 features a Power Level of 2.7A RMS cont. @ 25-40 degrees C, 5.3A RMS peak along with a Command Interface Designation of RS-232/485, +/-V dc, Step/Dir., Indexing. Other features include a Customization Code of Factory Assigned and No Accessories Accessories.