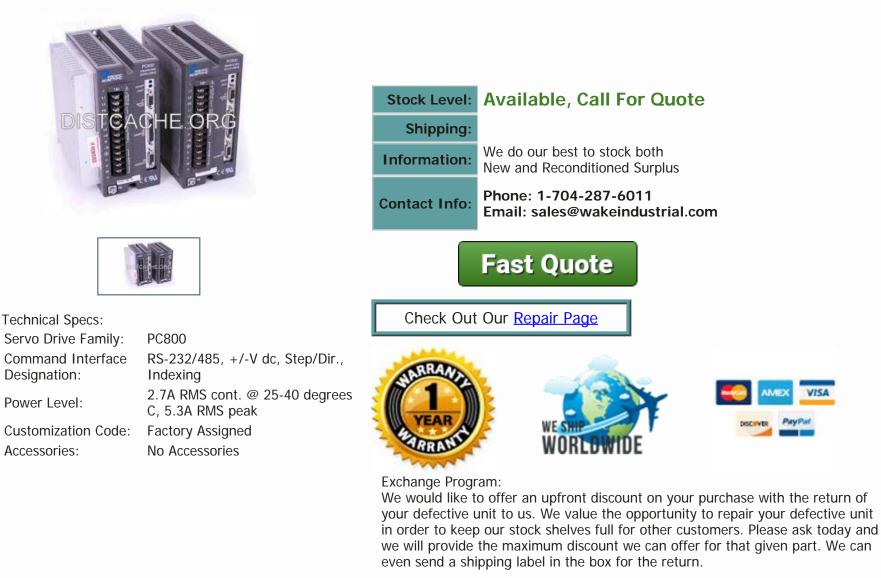

## PC832-102-N-4122-11 by Pacific Scientific PC830-840 Drive Series

Pacific Scientific All-Digital Brushless Servo Drive in the PC/PCE800 Series. This Servo Drive features a Power Level of 2.7A RMS cont. @ 25-40 degrees C, 5.3A RMS peak and a Command Interface Designation of RS-232/485, +/-V dc, Step/Dir., Indexing.

## About the Product

Shipping Information

PC832-102-N-4122-11 by Pacific Scientific is a all-digital brushless servo drive that brings you a unique level of speed, functionality, quality, innovation and cost-effectiveness all in a significantly smaller package. The PC832-102-N-4122-11 features a Power Level of 2.7A RMS cont. @ 25-40 degrees C, 5.3A RMS peak along with a Command Interface Designation of RS-232/485, +/-V dc, Step/Dir., Indexing. Other features include a Customization Code of Factory Assigned and No Accessories Accessories.